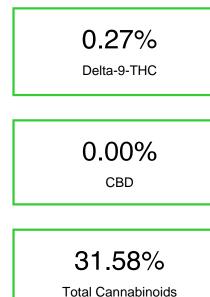

## Chromatogram

Cannabinoid Profile by HPLC

| Cannabinoid          | % wt  | mg/g  |
|----------------------|-------|-------|
| CBGA                 | 0.46  | 4.6   |
| Delta-9-THC          | 0.17  | 1.7   |
| THCA                 | 30.95 | 309.5 |
| Total Cannabinoids   | 31.58 | 315.8 |
| Calculated CBD Yield | 0.00  | 0.00  |
|                      |       |       |