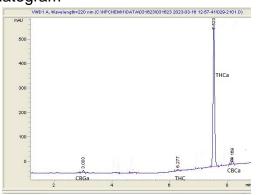

## Chromatogram

Cannabinoid Profile by HPLC

| Cannabinoid          | % wt  | mg/g  |
|----------------------|-------|-------|
| CBGA                 | 0.46  | 4.6   |
| Delta-9-THC          | 0.17  | 1.7   |
| THCA                 | 30.95 | 309.5 |
| Total Cannabinoids   | 31.58 | 315.8 |
| Calculated CBD Yield | 0.00  | 0.00  |
|                      |       |       |