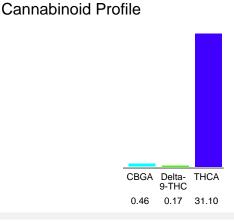

## Chromatogram

Cannabinoid Profile by HPLC

| Cannabinoid          | % wt  | mg/g  |
|----------------------|-------|-------|
| CBGA                 | 0.46  | 4.6   |
| Delta-9-THC          | 0.17  | 1.7   |
| THCA                 | 30.95 | 309.5 |
| Total Cannabinoids   | 31.58 | 315.8 |
| Calculated CBD Yield | 0.00  | 0.00  |
|                      |       |       |